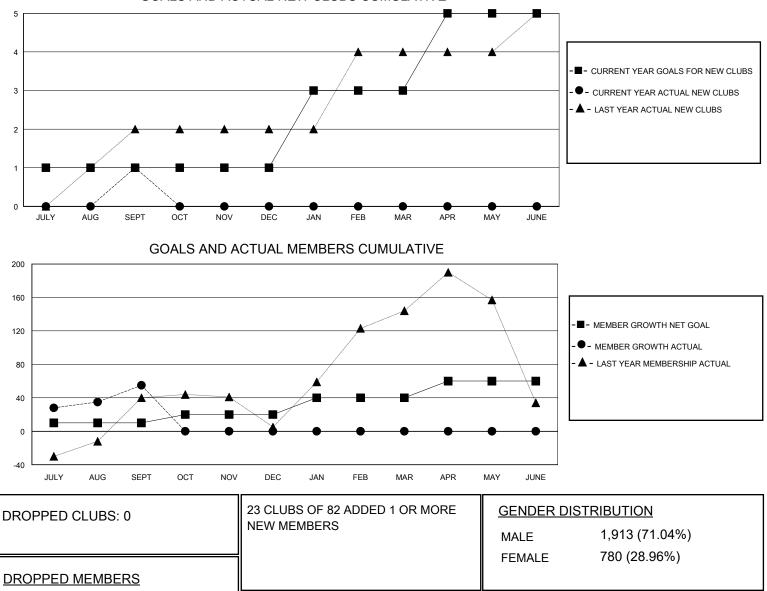

## District 3234D1

Results as of: 9/30/2024

| GMT:                  |               | LOCATION INDIA |               |                       |                         |                         |                                                    |
|-----------------------|---------------|----------------|---------------|-----------------------|-------------------------|-------------------------|----------------------------------------------------|
| Clubs                 |               |                |               | Members               |                         |                         |                                                    |
| RESULTS FOR 2024-2025 |               |                |               | RESULTS FOR 2024-2025 |                         |                         |                                                    |
| QUARTER               | NEW CLUB GOAL | NEW CLUBS      | DROPPED CLUBS | QUARTER ME            | MBER GROWTH NET<br>GOAL | MEMBER GROWTH<br>ACTUAL | DROPPED<br>MEMBERS ACTUAL<br>(including transfers) |
| JULY/AUG/SEPT         | 1             | 1              | 0             | JULY/AUG/SEPT         | 10                      | 110                     | 41                                                 |
| OCT/NOV/DEC           | 0             | 0              | 0             | OCT/NOV/DEC           | 10                      | 0                       | 0                                                  |
| JAN/FEB/MAR           | 2             | 0              | 0             | JAN/FEB/MAR           | 20                      | 0                       | 0                                                  |
| APR/MAY/JUNE          | 2             | 0              | 0             | APR/MAY/JUNE          | 20                      | 0                       | 0                                                  |
|                       | GOALS         | AND ACTUA      | L NEW CLUBS C | UMULATIVE             |                         |                         |                                                    |